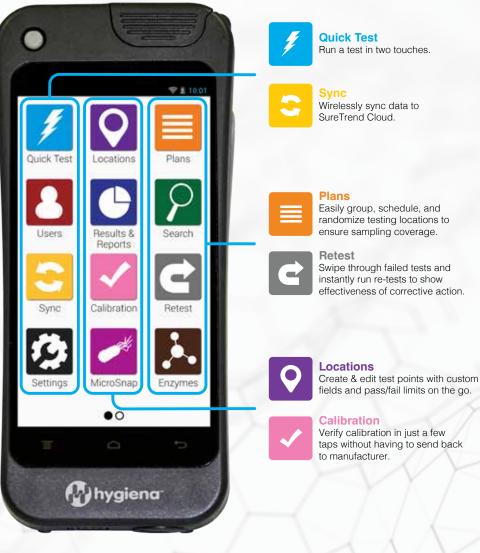

#### Users

Manage access with password protection and roles.

#### Settings

Customize settings for language, custom fields, and test types.

#### Search

Quickly find the location or plan you're looking for.

#### Enzymes

Test and show results for Alkaline Phosphatase and Acid Phosphatase.

fields and pass/fail limits on the go.

#### MicroSnap<sup>®</sup>

trend analysis.

Results & Reports

Easily view testing results and

Test and show results for Coliforms, E. coli. Enterobacteriaceae. and Total Viable Count.