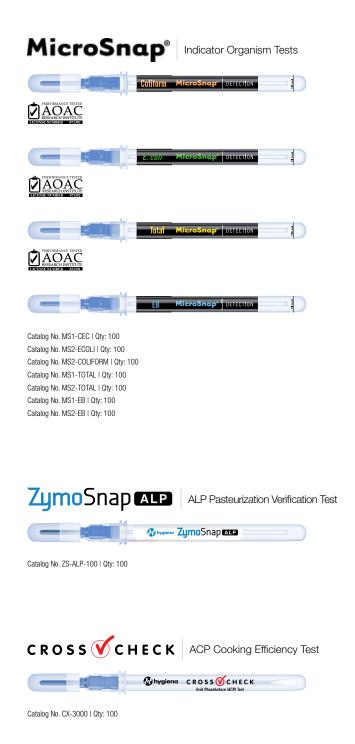

#### MicroSnap<sup>®</sup>

trend analysis.

Results & Reports

Easily view testing results and

Test and show results for Coliforms, E. coli. Enterobacteriaceae. and Total Viable Count.

The AOAC Research Institute, one of the world's most recognizable product certification organizations, issued its *Performance Tested* Method <sup>SM</sup> certificate to UltraSnap<sup>®</sup> Surface ATP Tests for use with the EnSURE Touch.