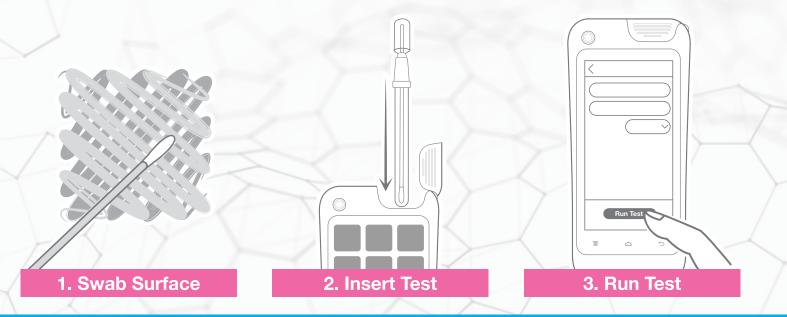

## How it works.

EnSURE Touch is a smart handheld instrument that rapidly measures contamination from bacteria, pathogens, foods, enzymes and indicator organisms. After taking a sample, the system measures the amount of Adenosine Triphosphate (ATP - found in all living or once living things) and gives you an objective numerical value combined with a Pass/Caution/Fail notification.