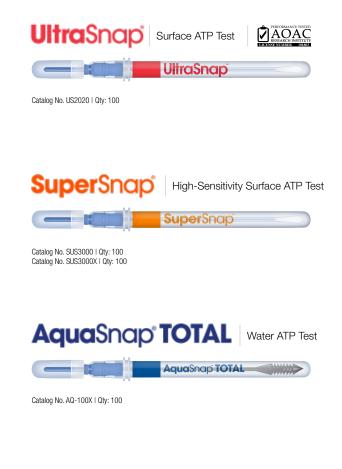

The AOAC Research Institute, one of the world's most recognizable product certification organizations, issued its *Performance Tested* Method <sup>SM</sup> certificate to UltraSnap<sup>®</sup> Surface ATP Tests for use with the EnSURE Touch.

# **Test Devices**

Hygiena test devices are unbeliveably easy to use. Their design maximizes sample collection and recovery while using patented Snap-Valve® technology to make activation easy. These devices eliminate extraneous materials, improve efficiency, minimize variability, and lower costs.