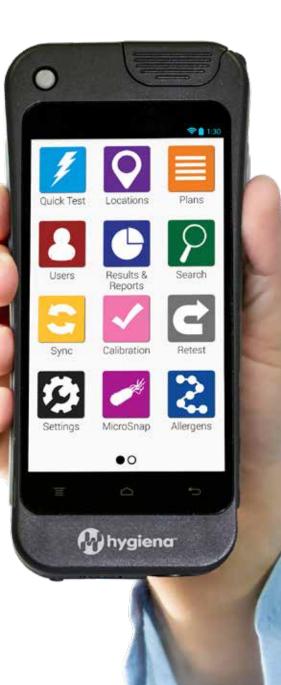

#### Users

Manage access with password protection and roles.

#### Settings

Customize settings for language, custom fields, and test types.

#### Search

Quickly find the location or plan you're looking for.

#### Enzymes

Test and show results for Alkaline Phosphatase and Acid Phosphatase.

fields and pass/fail limits on the go.

#### MicroSnap<sup>®</sup>

trend analysis.

Results & Reports

Easily view testing results and

Test and show results for Coliforms, E. coli. Enterobacteriaceae. and Total Viable Count.