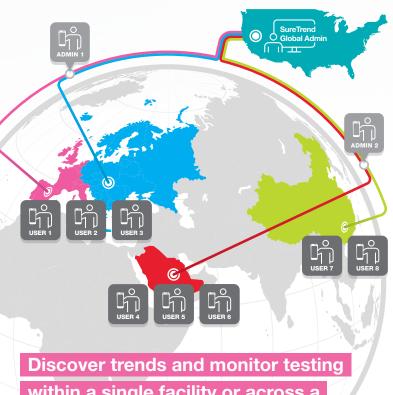

## **Always Up-To-Date Always Backed Up Always Encrypted**

SureTrend Cloud is an easy-to-use online data analysis platform that syncs wirelessly with EnSURE Touch to unite testing data and bring it to life. It enables

users to monitor testing results and manage user access across multiple facilities, making risk management easier than ever.

within a single facility or across a global conglomeration