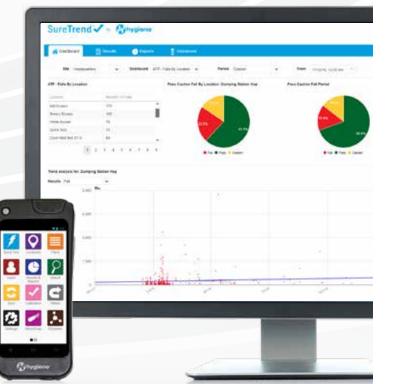

## **Always Up-To-Date Always Backed Up Always Encrypted**

SureTrend Cloud is an easy-to-use online data analysis platform that syncs wirelessly with EnSURE Touch to unite testing data and bring it to life. It enables

users to monitor testing results and manage user access across multiple facilities, making risk management easier than ever.

within a single facility or across a global conglomeration

## **Features & Benefits:**

- Easy-to-use & intuitive no training required
- Web-based platform no software downloads needed
- Unite multiple types of food safety data in one place
- Invite colleagues and assign roles to increase collaboration, accountability, and organizational buy-in and provide greater visibility into food safety program
- Interactive dashboard gives a birds-eye-view of overall testing performance
- · Ready to use reports save time, custom reports add extra detail & personalization
- New capabilities added regularly via seamless and automatic software updates - no need to call IT
- Unlimited data and storage complimentary startup costs
- Easily manage one or hundreds of instruments from one account
- Track re-tests to discover opportunities for retraining or identify equipment that may need replacing